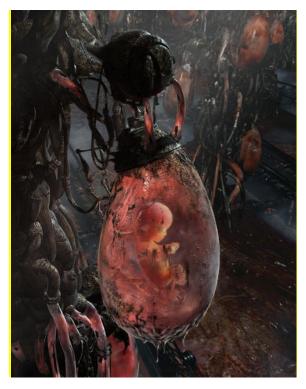

ENERGY ENHANCEMENT IS THE ONLY SOLUTION

THE MATRIX - ENERGY
ENHANCEMENT VAMPIRE ENERGY
CONNECTIONS, ENERGY CORDS,
ENERGY BLOCKAGE IMPLANTS AND
THE MATRIX

In the Matrix, Implant Blockages are represented by the black studs all over the body;

In the Matrix, Energy Connections are represented by the tubes connecting to the implants

WE ARE AFFECTED BY ENERGY
BLOCKAGES IN THE PEOPLE WHO
CONNECT TO US - LEARN HOW TO
REMOVE ENERGY BLOCKAGES AT THE
OTHER END OF YOUR ENERGY
CONNECTIONS IN OTHER PEOPLE.
LEARN HOW TO AUGMENT YOUR
PSYCHIC TALENT BODY WITH
ALCHEMICAL GOLD - THE NEW
METHOD OF ENERGY ENHANCEMENT
EVOLUTION!!

#### "ATTACHMENT LEADS TO PAIN" - BUDDHA

Implant Blockages are represented by the black studs all over the body;

Energy Connections by the tubes connecting to the implant studs.

THE MASTERY AND HEALING OF RELATIONSHIPS FOR High Tantra, Gandalfs and Jedis.