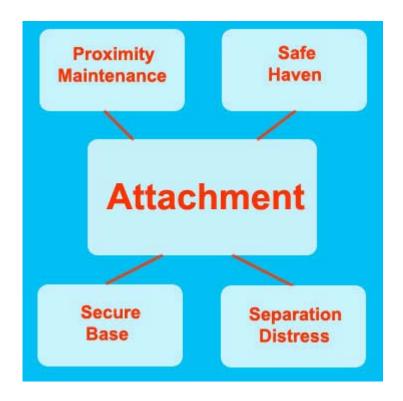

"Enlightenment is attained by Meditation And Non-Attachment" -Yoga Sutras of Patanjali - RAJA YOGA

Buddhist Non-Attachment,
"ATTACHMENT LEADS TO PAIN" GAUTAMA BUDDHA

ATTACHMENT AND THE MASTERY OF RELATIONSHIPS

LEVEL 4 OF ENERGY ENHANCEMENT INITIATIONS FOR THE MASTERY OF RELATIONSHIPS AND ATTACHMENT

THE-SOLUTION-TO-PROBLEMS-OF-ATTACHMENT-AND-THE-MASTERY-OF-RELATIONSHIPS-AND-ENERGY-CONNECTION-ATTACHMENT THE MASTERY OF RELATIONSHIPS
ATTACHMENT DEPENDENT PARASITIC
SYMBIOTIC RELATIONSHIP
ATTACHMENT THE MASTERY OF
PSYCHIC ENERGY CONNECTIONS AND
THE connector strategy
The Mastery of Relationships, Psychic
Sex Connections, Energy Vampires
Implants and the Initiations of Energy
Enhancement Meditation.

#### THE MASTERY OF RELATIONSHIPS