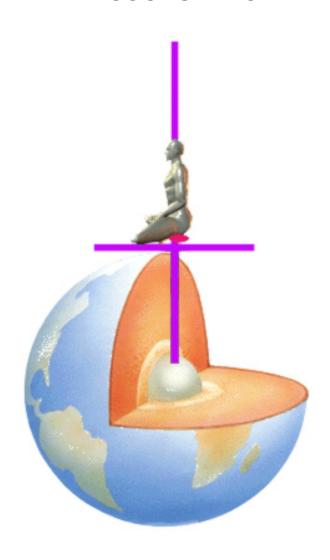

#### THE SOUL SYMBOL

THE DIAGRAM ABOVE IS AN ENERGY ENHANCEMENT GUIDED MEDITATION TO PUT YOU IN TOUCH WITH THE SOURCE OF KUNDALINI ENERGY TO ACCELERATE YOUR

EVOLUTION - THE CENTER OF THE EARTH - KUNDALINI CHAKRA.

THIS CONNECTS THROUGH THE SEVEN CHAKRAS IN YOUR BODY - OUT INTO THE SOUL CHAKRA, ALL THE WAY TO THE CENTER OF THE UNIVERSE AND THE ONE GOD WITH 10,000 NAMES.

THIS SYMBOL ABOVE IS THE SOURCE SHAPE OF ANCIENT SACRED SYMBOLS - GREEK - AXIS MUNDI, OMPHALLOS, THE TAU, EGYPTIAN - THE ANKH, MASONIC - SQUARING THE CIRCLE, CHRISTIAN - THE CROSS, TROUBADOURS MYTH OF ARTHUR - THE SWORD IN THE STONE, THE SWORD OF SAINT MICHAEL, HINDU - THE YONI SHIVALINGAM, SUFI - THE FOUNTAINS AT THE ALHAMBRA, THE MOORISH ARCH, THE KEYHOLE, THE CATHARTIC CATHARS - SUFI - THE LUTE (TROUBADOUR - ABJAD ROOT TRB - MEANS LUTE IN ARABIC) AND THE SUFI NAQSBANDHI KUNDALINI KEY -