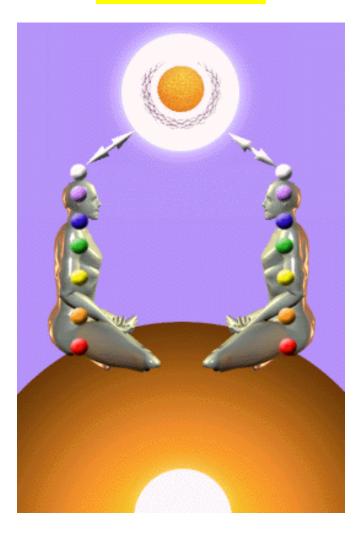

# THEN EMAIL US DIRECT FROM THE EMAIL ADDRESS WE SEND YOU FROM OUR MAILING LIST

email sol@energyenhancement.org

PICTURE OF MOVING FLASH VIDEO
SHOWING THE ANTAHKARANA
CONNECTING WITH THE CENTER OF
THE EARTH AND THE CENTER OF THE
UNIVERSE - FREE WITH THE ONLINE
AND DVD COURSES!!

And the Hindus have a word for the channel between the Center of the Universe and the Center of the Earth. Rapunzel, Rapunzel, let down your hair. The Rainbow Bridge. The Tower of Babel. Tower of Connection created out of mental matter to channel the energies of God through all the infinite chakras of existence, powering the whole universe from the center. This is the Antahkarana.