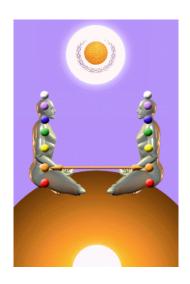

#### THE SOUL SYMBOL

THE DIAGRAM ABOVE IS AN ENERGY ENHANCEMENT GUIDED MEDITATION TO PUT YOU IN TOUCH WITH THE SOURCE OF KUNDALINI ENERGY TO ACCELERATE YOUR

EVOLUTION - THE CENTER OF THE EARTH - KUNDALINI CHAKRA.

THIS CONNECTS THROUGH THE SEVEN CHAKRAS IN YOUR BODY - OUT INTO THE SOUL CHAKRA, ALL THE WAY TO THE CENTER OF THE UNIVERSE AND THE ONE GOD WITH 10,000 NAMES.

THIS SYMBOL ABOVE IS THE SOURCE SHAPE OF ANCIENT SACRED SYMBOLS - GREEK - AXIS MUNDI, OMPHALLOS, THE TAU, EGYPTIAN - THE ANKH, MASONIC - SQUARING THE CIRCLE, CHRISTIAN - THE CROSS, TROUBADOURS MYTH OF ARTHUR - THE SWORD IN THE STONE, THE SWORD OF SAINT MICHAEL, HINDU - THE YONI SHIVALINGAM, SUFI - THE FOUNTAINS AT THE ALHAMBRA, THE MOORISH ARCH, THE KEYHOLE, THE CATHARTIC CATHARS - SUFI - THE LUTE (TROUBADOUR - ABJAD ROOT TRB - MEANS LUTE IN ARABIC) AND THE SUFI NAQSBANDHI KUNDALINI KEY -

FROM 5000 YEARS OF SUCCESSFUL SPIRITUAL
TECHNOLOGY - SIMULTANEOUSLY THE SOURCE OF
EGYPTIAN, MASONIC, TAOISM, SUFI, HINDUISM AND
CHRISTIANITY - ENERGY ENHANCEMENT IS THE
SYNTHESIS OF ALL RELIGION - READ THE ENERGY
ENHANCEMENT BOOK - BUY IT NOW