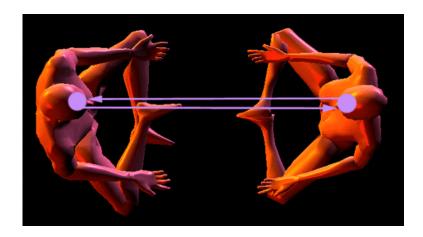

ENERGY ENHANCEMENT IS THE ONLY SOLUTION

THE MATRIX - ENERGY
ENHANCEMENT VAMPIRE ENERGY
CONNECTIONS, ENERGY CORDS,
ENERGY BLOCKAGE IMPLANTS AND
THE MATRIX

In the Matrix, Implant Blockages are represented by the black studs all over the body;

In the Matrix, Energy Connections are represented by the tubes connecting to the implants

WE ARE AFFECTED BY ENERGY
BLOCKAGES IN THE PEOPLE WHO
CONNECT TO US - LEARN HOW TO
REMOVE ENERGY BLOCKAGES AT THE
OTHER END OF YOUR ENERGY
CONNECTIONS IN OTHER PEOPLE.
LEARN HOW TO AUGMENT YOUR
PSYCHIC TALENT BODY WITH
ALCHEMICAL GOLD - THE NEW
METHOD OF ENERGY ENHANCEMENT
EVOLUTION!!

YES, KNOWLEDGE OF ENERGY CONNECTIONS HAS BEEN REMOVED FROM BUDDHISM!!

BUDDHISTS TALK ABOUT NON ATTACHMENT BUT

KNOWLEDGE OF ITS TRUE MEANING - THE REMOVAL OF ENERGY CONNECTIONS - THE TUBES IN THE MATRIX AND IMPLANT BLOCKAGES - THE BLACK CONNECTIONS ON THE OUTSIDE OF THE BODY - HAS BEEN REMOVED FROM BUDDHISM!!

#### "ATTACHMENT LEADS TO PAIN" - BUDDHA

Implant Blockages are represented by the black studs all over the body;

Energy Connections by the tubes connecting to the implant studs.

THE MASTERY AND HEALING OF RELATIONSHIPS FOR High Tantra, Gandalfs and Jedis.