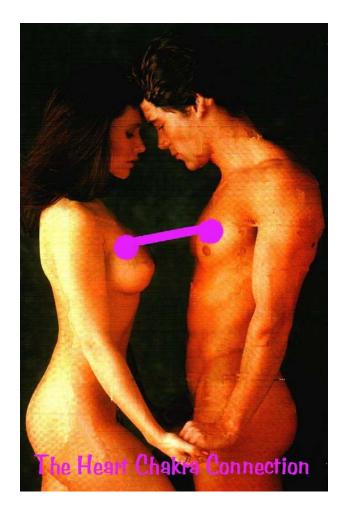

#### THE MASTERY OF RELATIONSHIPS

#### ENERGY CONNECTIONS BETWEEN PEOPLE, BETWEEN THEIR CHAKRAS AND ENERGY BLOCKAGES

ENERGY CONNECTIONS BETWEEN PEOPLE, BETWEEN THEIR CHAKRAS AND IMPLANT ENERGY BLOCKAGES

CONTROL IMPLANT BLOCKAGES

VAMPIRE IMPLANT BLOCKAGES

## ENERGY CONNECTIONS BETWEEN PEOPLE, BETWEEN THEIR CHAKRAS AND ENERGY BLOCKAGES

Energy Connections between people, between chakras were originally used as a means of energetic support.

This energetic support is explained by the circle of energy between two people and their chakras which give and receive energy equally; the right side of the chakra giving and the left side of the chakra receiving, thus the energetic support. If one person is using a lot of energy, the connected pair of people and their chakras acts as a reservoir of energy to support the efforts of the active person in the couple. Thus the truism in the sanctioned couple pairs in marriage, "Behind every good man is a good woman".