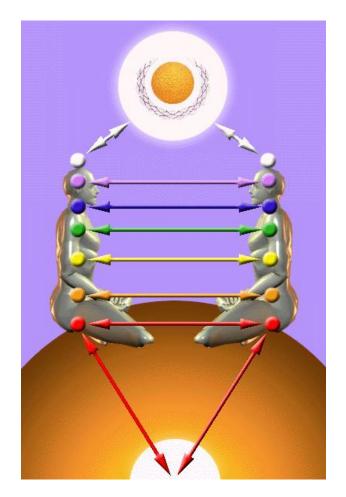

ENERGY ENHANCEMENT IS THE ONLY SOLUTION

THE MATRIX - ENERGY
ENHANCEMENT VAMPIRE ENERGY
CONNECTIONS, ENERGY CORDS,
ENERGY BLOCKAGE IMPLANTS AND
THE MATRIX

In the Matrix, Implant Blockages are represented by the black studs all over the body;

In the Matrix, Energy Connections are represented by the tubes connecting to the implants

WE ARE AFFECTED BY ENERGY
BLOCKAGES IN THE PEOPLE WHO
CONNECT TO US - LEARN HOW TO
REMOVE ENERGY BLOCKAGES AT THE
OTHER END OF YOUR ENERGY
CONNECTIONS IN OTHER PEOPLE.
LEARN HOW TO AUGMENT YOUR
PSYCHIC TALENT BODY WITH
ALCHEMICAL GOLD - THE NEW
METHOD OF ENERGY ENHANCEMENT
EVOLUTION!!

YES, KNOWLEDGE OF ENERGY CONNECTIONS HAS BEEN REMOVED FROM BUDDHISM!!

BUDDHISTS TALK ABOUT NON ATTACHMENT BUT

KNOWLEDGE OF ITS TRUE MEANING - THE REMOVAL OF ENERGY CONNECTIONS - THE TUBES IN THE MATRIX AND IMPLANT BLOCKAGES - THE BLACK CONNECTIONS ON THE OUTSIDE OF THE BODY - HAS BEEN REMOVED FROM BUDDHISM!!

#### "ATTACHMENT LEADS TO PAIN" - BUDDHA

Implant Blockages are represented by the black studs all over the body;

Energy Connections by the tubes connecting to the implant studs.

THE MASTERY AND HEALING OF RELATIONSHIPS FOR High Tantra, Gandalfs and Jedis.