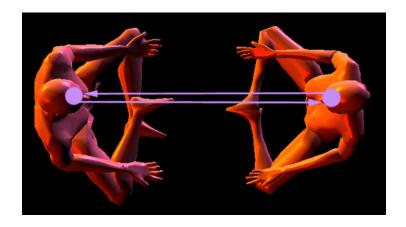

## ENERGY CONNECTIONS BETWEEN PEOPLE, BETWEEN THEIR CHAKRAS AND ENERGY BLOCKAGES

Energy Connections between people, between chakras were originally used as a means of energetic support.

This energetic support is explained by the circle of energy between two people and their chakras which give and receive energy equally; the right side of the chakra giving and the left side of the chakra receiving, thus the energetic support. If one person is using a lot of energy, the connected pair of people and their chakras acts as a reservoir of energy to support the efforts of the active person in the couple. Thus the truism in the sanctioned couple pairs in marriage, "Behind every good man is a good woman".

Energy blockages on either of these connections stop the giving, making you into an energy vampire or stop the receiving, making you into a person permanently drained. In these circumstances the couple fails as the blockage cuts off the pairing and the lack of energy sharing will destroy the health of the relationship usually making it very unhappy or ending in failure and divorce. People who have many relationships all of which fail, – serially monogamous – are usually people who have these types of energy blockage problems which Energy Enhancement, with its Elimination of Energy Blockages in Level 2 can heal as part of its Mastery of Relationships program taught in Level 4.