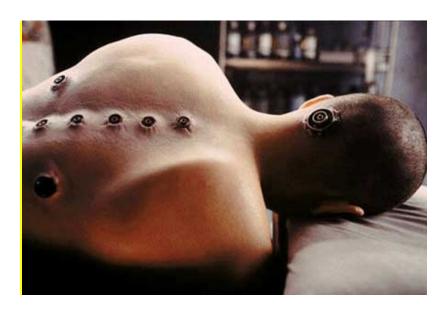

ENERGY ENHANCEMENT IS THE ONLY SOLUTION

THE MATRIX - ENERGY
ENHANCEMENT VAMPIRE ENERGY
CONNECTIONS, ENERGY CORDS,
ENERGY BLOCKAGE IMPLANTS AND
THE MATRIX

In the Matrix, Implant Blockages are represented by the black studs all over the body;

In the Matrix, Energy Connections are represented by the tubes connecting to the implants

WE ARE AFFECTED BY ENERGY
BLOCKAGES IN THE PEOPLE WHO
CONNECT TO US - LEARN HOW TO
REMOVE ENERGY BLOCKAGES AT THE
OTHER END OF YOUR ENERGY
CONNECTIONS IN OTHER PEOPLE.
LEARN HOW TO AUGMENT YOUR
PSYCHIC TALENT BODY WITH
ALCHEMICAL GOLD - THE NEW
METHOD OF ENERGY ENHANCEMENT
EVOLUTION!!

YES, KNOWLEDGE OF ENERGY CONNECTIONS HAS BEEN REMOVED FROM BUDDHISM!!

BUDDHISTS TALK ABOUT NON ATTACHMENT BUT

KNOWLEDGE OF ITS TRUE MEANING - THE REMOVAL OF ENERGY CONNECTIONS - THE TUBES IN THE MATRIX AND IMPLANT BLOCKAGES - THE BLACK CONNECTIONS ON THE OUTSIDE OF THE BODY - HAS BEEN REMOVED FROM BUDDHISM!!

#### "ATTACHMENT LEADS TO PAIN" - BUDDHA

Implant Blockages are represented by the black studs all over the body;

Energy Connections by the tubes connecting to the implant studs.

THE MASTERY AND HEALING OF RELATIONSHIPS FOR High Tantra, Gandalfs and Jedis.