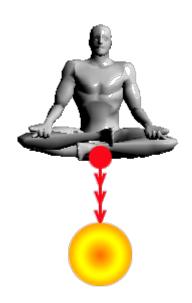

And in the center of the Earth is the Kundalini Shakti flowing out in every direction from the Atomic Generator which powers this planet. The atomic pile in the center of the planet is a 5000 degrees centigrade and provides the energy which keeps this planet alive and at the correct temperature. The Earth is feminine. The Indians say, "Our Mother, the Earth" and our Father, who art in Heaven is God, the energy in the center of the universe. And when all the Energy Blockages to that connection have been removed, then there is a flow, a waterfall of spiritual energy which powers every one of the enlightened.

In reality, human beings are powered by both masculine and feminine energies. We connect with the Kundalini Chakra in the center of the earth by means of the Base chakra, and we connect with the center of the universe by means of the Crown Chakra.