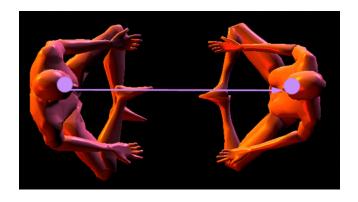

ENERGY ENHANCEMENT IS THE ONLY SOLUTION

THE MATRIX - ENERGY
ENHANCEMENT VAMPIRE ENERGY
CONNECTIONS, ENERGY CORDS,
ENERGY BLOCKAGE IMPLANTS AND
THE MATRIX

In the Matrix, Implant Blockages are represented by the black studs all over the body;

In the Matrix, Energy Connections are represented by the tubes connecting to the implants

WE ARE AFFECTED BY ENERGY
BLOCKAGES IN THE PEOPLE WHO
CONNECT TO US - LEARN HOW TO
REMOVE ENERGY BLOCKAGES AT THE
OTHER END OF YOUR ENERGY
CONNECTIONS IN OTHER PEOPLE.
LEARN HOW TO AUGMENT YOUR
PSYCHIC TALENT BODY WITH
ALCHEMICAL GOLD - THE NEW
METHOD OF ENERGY ENHANCEMENT
EVOLUTION!!

YES, KNOWLEDGE OF ENERGY CONNECTIONS HAS BEEN REMOVED FROM BUDDHISM!!

BUDDHISTS TALK ABOUT NON ATTACHMENT BUT

KNOWLEDGE OF ITS TRUE MEANING - THE REMOVAL OF ENERGY CONNECTIONS - THE TUBES IN THE MATRIX AND IMPLANT BLOCKAGES - THE BLACK CONNECTIONS ON THE OUTSIDE OF THE BODY - HAS BEEN REMOVED FROM BUDDHISM!!

#### "ATTACHMENT LEADS TO PAIN" - BUDDHA

Implant Blockages are represented by the black studs all over the body;

Energy Connections by the tubes connecting to the implant studs.

THE MASTERY AND HEALING OF RELATIONSHIPS FOR High Tantra, Gandalfs and Jedis.