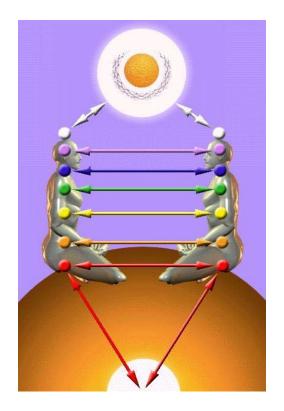

## ENERGY CONNECTIONS BETWEEN PEOPLE, BETWEEN THEIR CHAKRAS AND ENERGY BLOCKAGES

Energy Connections between people, between chakras were originally used as a means of energetic support.

This energetic support is explained by the circle of energy between two people and their chakras which give and receive energy equally; the right side of the chakra giving and the left side of the chakra receiving, thus the energetic support. If one person is using a lot of energy, the connected pair of people and their chakras acts as a reservoir of energy to support the efforts of the active person in the couple. Thus the truism in the sanctioned couple pairs in marriage, "Behind every good man is a good woman".

Energy blockages on either of these connections stop the giving, making you into an energy vampire or stop the receiving, making you into a person permanently drained. In these circumstances the couple fails as the blockage cuts off the pairing and the lack of energy sharing will destroy the health of the relationship usually making it very unhappy or ending in failure and divorce. People who have many relationships all of which fail, – serially monogamous – are usually people who have these types of energy blockage problems which Energy Enhancement, with its Elimination of Energy Blockages in Level 2 can heal as part of its Mastery of Relationships program taught in Level 4.