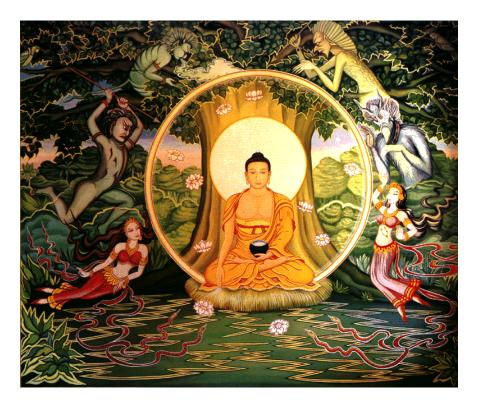

# DOWNLOAD THIS ENERGY ENHANCEMENT BOOK NOW!

Vimalakirti Sutra - The Buddhafield"

Buddhas, Bodhisattvas, Aryasravakas, and Pratyekabuddhas conquering demons, natural spiritual benefactors of all living beings, free from impurities, expert in knowing the spiritual faculties of all living beings, high resolve as hard as diamond, unbreakable in their faith in Buddha, Dharma and Sangha, they showered forth the rain of ambrosia that is released by the light rays of the jewel of the Dharma, which shines everywhere.

The Purification - the Removal of Energy Blockages - And the Augmentation of Psychic Powers - Caused by the Buddhafield

Inconceivable Skill in Enlightenment Liberative Technique, Dharma, Connection with the Infinite Chakras above the Head -Gnosis, conquered all demons, transcendence of wisdom, tolerance and self-control, respected by Indra, Brahma, and all the Lokapalas

#### VIMALAKIRTI SUTRA THE BOOK!!

**DOWNLOAD BELOW** 

http://www.energyenhancement.org/Vimalakirti-Sutra/vimalakirti-sutra.pdf