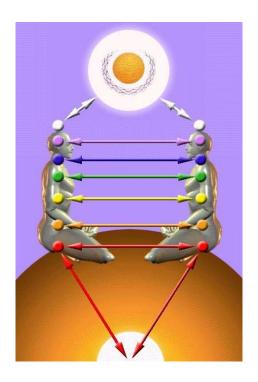

ENERGY ENHANCEMENT IS THE ONLY SOLUTION

THE MATRIX - ENERGY
ENHANCEMENT VAMPIRE ENERGY
CONNECTIONS, ENERGY CORDS,
ENERGY BLOCKAGE IMPLANTS AND
THE MATRIX

In the Matrix, Implant Blockages are represented by the black studs all over the body;

In the Matrix, Energy Connections are represented by the tubes connecting to the implants

WE ARE AFFECTED BY ENERGY
BLOCKAGES IN THE PEOPLE WHO
CONNECT TO US - LEARN HOW TO
REMOVE ENERGY BLOCKAGES AT THE
OTHER END OF YOUR ENERGY
CONNECTIONS IN OTHER PEOPLE.
LEARN HOW TO AUGMENT YOUR
PSYCHIC TALENT BODY WITH
ALCHEMICAL GOLD - THE NEW
METHOD OF ENERGY ENHANCEMENT
EVOLUTION!!

YES, KNOWLEDGE OF ENERGY CONNECTIONS HAS BEEN REMOVED FROM BUDDHISM!!

BUDDHISTS TALK ABOUT NON ATTACHMENT BUT

KNOWLEDGE OF ITS TRUE MEANING - THE REMOVAL OF ENERGY CONNECTIONS - THE TUBES IN THE MATRIX AND IMPLANT BLOCKAGES - THE BLACK CONNECTIONS ON THE OUTSIDE OF THE BODY - HAS BEEN REMOVED FROM BUDDHISM!!

#### "ATTACHMENT LEADS TO PAIN" - BUDDHA

Implant Blockages are represented by the black studs all over the body;

Energy Connections by the tubes connecting to the implant studs.

THE MASTERY AND HEALING OF RELATIONSHIPS FOR High Tantra, Gandalfs and Jedis.