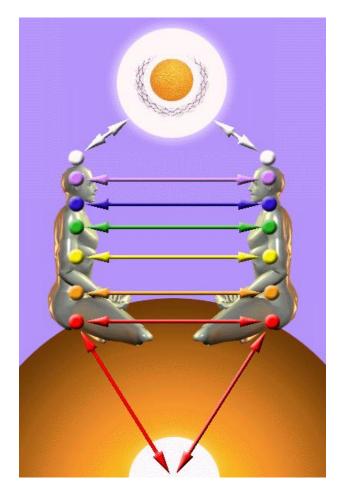

## ENERGY CONNECTIONS BETWEEN PEOPLE, BETWEEN THEIR CHAKRAS AND ENERGY BLOCKAGES

Energy Connections between people, between chakras were originally used as a means of energetic support.

This energetic support is explained by the circle of energy between two people and their chakras which give and receive energy equally; the right side of the chakra giving and the left side of the chakra receiving, thus the energetic support. If one person is using a lot of energy, the connected pair of people and their chakras acts as a reservoir of energy to support the efforts of the active person in the couple. Thus the truism in the sanctioned couple pairs in marriage, "Behind every good man is a good woman".