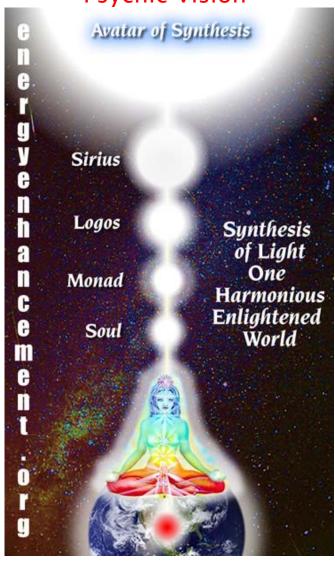

#### THE SOUL SYMBOL

THE DIAGRAM ABOVE IS AN ENERGY ENHANCEMENT GUIDED MEDITATION TO PUT YOU IN TOUCH WITH THE SOURCE OF KUNDALINI ENERGY TO ACCELERATE YOUR

EVOLUTION - THE CENTER OF THE EARTH - KUNDALINI CHAKRA.

THIS CONNECTS THROUGH THE SEVEN CHAKRAS IN YOUR BODY - OUT INTO THE SOUL CHAKRA, ALL THE WAY TO THE CENTER OF THE UNIVERSE AND THE ONE GOD WITH 10,000 NAMES.

THIS SYMBOL ABOVE IS THE SOURCE SHAPE OF ANCIENT SACRED SYMBOLS - GREEK - AXIS MUNDI, OMPHALLOS, THE TAU, EGYPTIAN - THE ANKH, MASONIC - SQUARING THE CIRCLE, CHRISTIAN - THE CROSS, TROUBADOURS MYTH OF ARTHUR - THE SWORD IN THE STONE, THE SWORD OF SAINT MICHAEL, HINDU - THE YONI SHIVALINGAM, SUFI - THE FOUNTAINS AT THE ALHAMBRA, THE MOORISH ARCH, THE KEYHOLE, THE CATHARTIC CATHARS - SUFI - THE LUTE (TROUBADOUR - ABJAD ROOT TRB - MEANS LUTE IN ARABIC) AND THE SUFI NAQSBANDHI KUNDALINI KEY -

FROM 5000 YEARS OF SUCCESSFUL SPIRITUAL
TECHNOLOGY - SIMULTANEOUSLY THE SOURCE OF
EGYPTIAN, MASONIC, TAOISM, SUFI, HINDUISM AND
CHRISTIANITY - ENERGY ENHANCEMENT IS THE
SYNTHESIS OF ALL RELIGION - READ THE ENERGY
ENHANCEMENT BOOK - BUY IT NOW