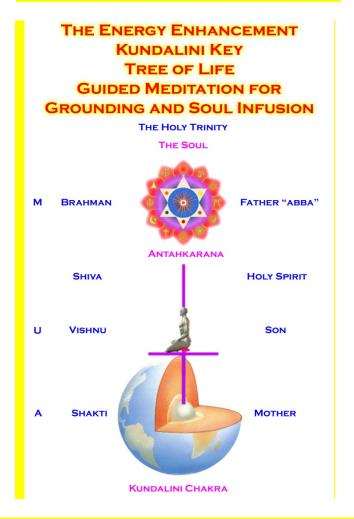

#### THE SOUL SYMBOL

THE DIAGRAM ABOVE IS AN ENERGY ENHANCEMENT GUIDED MEDITATION TO PUT YOU IN TOUCH WITH THE SOURCE OF KUNDALINI ENERGY TO ACCELERATE YOUR

EVOLUTION - THE CENTER OF THE EARTH - KUNDALINI CHAKRA.

THIS CONNECTS THROUGH THE SEVEN CHAKRAS IN YOUR BODY - OUT INTO THE SOUL CHAKRA, ALL THE WAY TO THE CENTER OF THE UNIVERSE AND THE ONE GOD WITH 10,000 NAMES.

THIS SYMBOL ABOVE IS THE SOURCE SHAPE OF ANCIENT SACRED SYMBOLS - GREEK - AXIS MUNDI, OMPHALLOS, THE TAU, EGYPTIAN - THE ANKH, MASONIC - SQUARING THE CIRCLE, CHRISTIAN - THE CROSS, TROUBADOURS MYTH OF ARTHUR - THE SWORD IN THE STONE, THE SWORD OF SAINT MICHAEL, HINDU - THE YONI SHIVALINGAM, SUFI - THE FOUNTAINS AT THE ALHAMBRA, THE MOORISH ARCH, THE KEYHOLE, THE CATHARTIC CATHARS - SUFI - THE LUTE (TROUBADOUR - ABJAD ROOT TRB - MEANS LUTE IN ARABIC) AND THE SUFI NAQSBANDHI KUNDALINI KEY -

FROM 5000 YEARS OF SUCCESSFUL SPIRITUAL
TECHNOLOGY - SIMULTANEOUSLY THE SOURCE OF
EGYPTIAN, MASONIC, TAOISM, SUFI, HINDUISM AND
CHRISTIANITY - ENERGY ENHANCEMENT IS THE
SYNTHESIS OF ALL RELIGION - READ THE ENERGY
ENHANCEMENT BOOK - BUY IT NOW