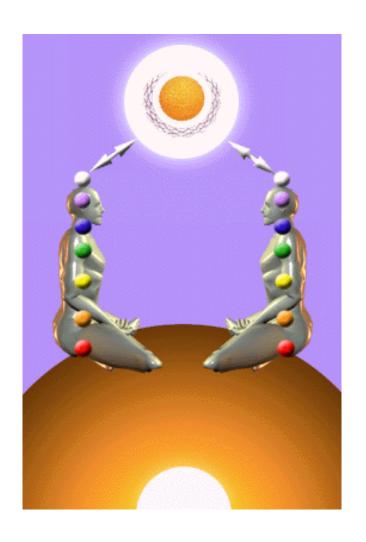

And the Hindus have a word for the channel between the Center of the Universe and the Center of the Earth. Rapunzel, Rapunzel, let down your hair. The Rainbow Bridge. The Tower of Babel. Tower of Connection created out of mental matter to channel the energies of God through all the infinite chakras of existence, powering the whole universe from the center. This is the Antahkarana.

In reality, human beings are powered by both masculine and feminine energies. We connect with the Kundalini Chakra in the center of the earth by means of the Base chakra, and we connect with the center of the universe by means of the Crown Chakra.