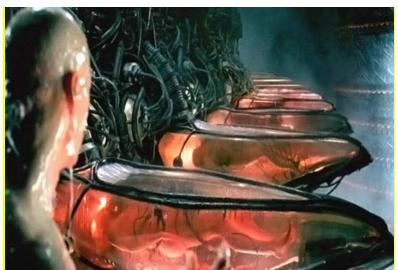

ENERGY ENHANCEMENT IS THE ONLY SOLUTION

THE MATRIX - ENERGY
ENHANCEMENT VAMPIRE ENERGY
CONNECTIONS, ENERGY CORDS,
ENERGY BLOCKAGE IMPLANTS AND
THE MATRIX

In the Matrix, Implant Blockages are represented by the black studs all over the body;

In the Matrix, Energy Connections are represented by the tubes connecting to the implants

WE ARE AFFECTED BY ENERGY
BLOCKAGES IN THE PEOPLE WHO
CONNECT TO US - LEARN HOW TO
REMOVE ENERGY BLOCKAGES AT THE
OTHER END OF YOUR ENERGY
CONNECTIONS IN OTHER PEOPLE.
LEARN HOW TO AUGMENT YOUR
PSYCHIC TALENT BODY WITH
ALCHEMICAL GOLD - THE NEW
METHOD OF ENERGY ENHANCEMENT
EVOLUTION!!

#### "ATTACHMENT LEADS TO PAIN" - BUDDHA

Implant Blockages are represented by the black studs all over the body;

Energy Connections by the tubes connecting to the implant studs.

THE MASTERY AND HEALING OF RELATIONSHIPS FOR High Tantra, Gandalfs and Jedis.