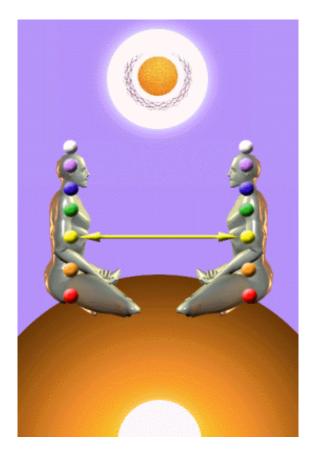

#### THE SOUL SYMBOL

THE DIAGRAM ABOVE IS AN ENERGY ENHANCEMENT GUIDED MEDITATION TO PUT YOU IN TOUCH WITH THE SOURCE OF KUNDALINI ENERGY TO ACCELERATE YOUR

EVOLUTION - THE CENTER OF THE EARTH - KUNDALINI CHAKRA.

THIS CONNECTS THROUGH THE SEVEN CHAKRAS IN YOUR BODY - OUT INTO THE SOUL CHAKRA, ALL THE WAY TO THE CENTER OF THE UNIVERSE AND THE ONE GOD WITH 10,000 NAMES.

THIS SYMBOL ABOVE IS THE SOURCE SHAPE OF ANCIENT SACRED SYMBOLS - GREEK - AXIS MUNDI, OMPHALLOS, THE TAU, EGYPTIAN - THE ANKH, MASONIC - SQUARING THE CIRCLE, CHRISTIAN - THE CROSS, TROUBADOURS MYTH OF ARTHUR - THE SWORD IN THE STONE, THE SWORD OF SAINT MICHAEL, HINDU - THE YONI SHIVALINGAM, SUFI - THE FOUNTAINS AT THE ALHAMBRA, THE MOORISH ARCH, THE KEYHOLE, THE CATHARTIC CATHARS - SUFI - THE LUTE (TROUBADOUR - ABJAD ROOT TRB - MEANS LUTE IN ARABIC) AND THE SUFI NAQSBANDHI KUNDALINI KEY -

FROM 5000 YEARS OF SUCCESSFUL SPIRITUAL
TECHNOLOGY - SIMULTANEOUSLY THE SOURCE OF
EGYPTIAN, MASONIC, TAOISM, SUFI, HINDUISM AND
CHRISTIANITY - ENERGY ENHANCEMENT IS THE
SYNTHESIS OF ALL RELIGION - READ THE ENERGY
ENHANCEMENT BOOK - BUY IT NOW