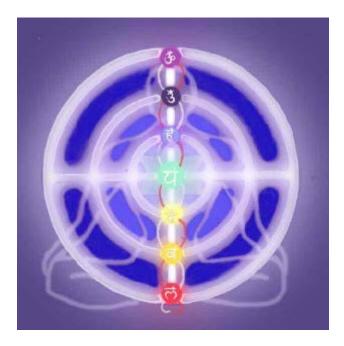

#### THE SOUL SYMBOL

THE DIAGRAM ABOVE IS AN ENERGY ENHANCEMENT GUIDED MEDITATION TO PUT YOU IN TOUCH WITH THE SOURCE OF KUNDALINI ENERGY TO ACCELERATE YOUR

EVOLUTION - THE CENTER OF THE EARTH - KUNDALINI CHAKRA.

THIS CONNECTS THROUGH THE SEVEN CHAKRAS IN YOUR BODY - OUT INTO THE SOUL CHAKRA, ALL THE WAY TO THE CENTER OF THE UNIVERSE AND THE ONE GOD WITH 10,000 NAMES.

THIS SYMBOL ABOVE IS THE SOURCE SHAPE OF ANCIENT SACRED SYMBOLS - GREEK - AXIS MUNDI, OMPHALLOS, THE TAU, EGYPTIAN - THE ANKH, MASONIC - SQUARING THE CIRCLE, CHRISTIAN - THE CROSS, TROUBADOURS MYTH OF ARTHUR - THE SWORD IN THE STONE, THE SWORD OF SAINT MICHAEL, HINDU - THE YONI SHIVALINGAM, SUFI - THE FOUNTAINS AT THE ALHAMBRA, THE MOORISH ARCH, THE KEYHOLE, THE CATHARTIC CATHARS - SUFI - THE LUTE (TROUBADOUR - ABJAD ROOT TRB - MEANS LUTE IN ARABIC) AND THE SUFI NAQSBANDHI KUNDALINI KEY -