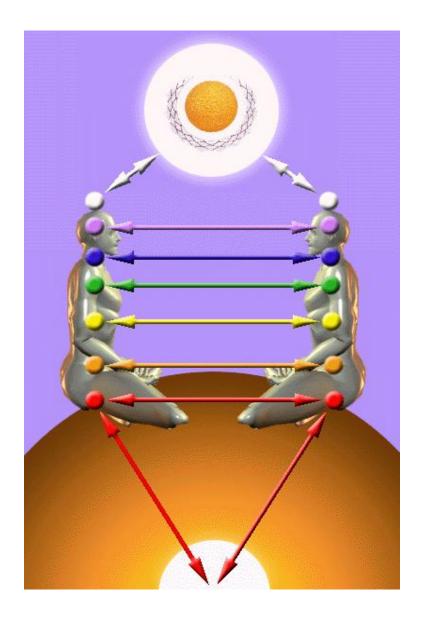

#### THE SOUL SYMBOL

THE DIAGRAM ABOVE IS AN ENERGY ENHANCEMENT GUIDED MEDITATION TO PUT YOU IN TOUCH WITH THE SOURCE OF KUNDALINI ENERGY TO ACCELERATE YOUR

EVOLUTION - THE CENTER OF THE EARTH - KUNDALINI CHAKRA.

THIS CONNECTS THROUGH THE SEVEN CHAKRAS IN YOUR BODY - OUT INTO THE SOUL CHAKRA, ALL THE WAY TO THE CENTER OF THE UNIVERSE AND THE ONE GOD WITH 10,000 NAMES.

THIS SYMBOL ABOVE IS THE SOURCE SHAPE OF ANCIENT SACRED SYMBOLS - GREEK - AXIS MUNDI, OMPHALLOS, THE TAU, EGYPTIAN - THE ANKH, MASONIC - SQUARING THE CIRCLE, CHRISTIAN - THE CROSS, TROUBADOURS MYTH OF ARTHUR - THE SWORD IN THE STONE, THE SWORD OF SAINT MICHAEL, HINDU - THE YONI SHIVALINGAM, SUFI - THE FOUNTAINS AT THE ALHAMBRA, THE MOORISH ARCH, THE KEYHOLE, THE CATHARTIC CATHARS - SUFI - THE LUTE (TROUBADOUR - ABJAD ROOT TRB - MEANS LUTE IN ARABIC) AND THE SUFI NAQSBANDHI KUNDALINI KEY -