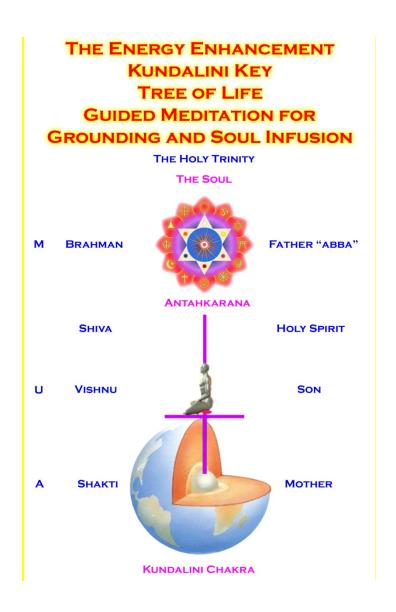

#### THE SOUL SYMBOL

THE DIAGRAM ABOVE IS AN ENERGY ENHANCEMENT GUIDED MEDITATION TO PUT YOU IN TOUCH WITH THE SOURCE OF KUNDALINI ENERGY TO ACCELERATE YOUR

EVOLUTION - THE CENTER OF THE EARTH - KUNDALINI CHAKRA.

THIS CONNECTS THROUGH THE SEVEN CHAKRAS IN YOUR BODY - OUT INTO THE SOUL CHAKRA, ALL THE WAY TO THE CENTER OF THE UNIVERSE AND THE ONE GOD WITH 10,000 NAMES.

THIS SYMBOL ABOVE IS THE SOURCE SHAPE OF ANCIENT SACRED SYMBOLS - GREEK - AXIS MUNDI, OMPHALLOS, THE TAU, EGYPTIAN - THE ANKH, MASONIC - SQUARING THE CIRCLE, CHRISTIAN - THE CROSS, TROUBADOURS MYTH OF ARTHUR - THE SWORD IN THE STONE, THE SWORD OF SAINT MICHAEL, HINDU - THE YONI SHIVALINGAM, SUFI - THE FOUNTAINS AT THE ALHAMBRA, THE MOORISH ARCH, THE KEYHOLE, THE CATHARTIC CATHARS - SUFI - THE LUTE (TROUBADOUR - ABJAD ROOT TRB - MEANS LUTE IN ARABIC) AND THE SUFI NAQSBANDHI KUNDALINI KEY -

FROM 5000 YEARS OF SUCCESSFUL SPIRITUAL
TECHNOLOGY - SIMULTANEOUSLY THE SOURCE OF
EGYPTIAN, MASONIC, TAOISM, SUFI, HINDUISM AND
CHRISTIANITY - ENERGY ENHANCEMENT IS THE
SYNTHESIS OF ALL RELIGION - READ THE ENERGY
ENHANCEMENT BOOK - BUY IT NOW