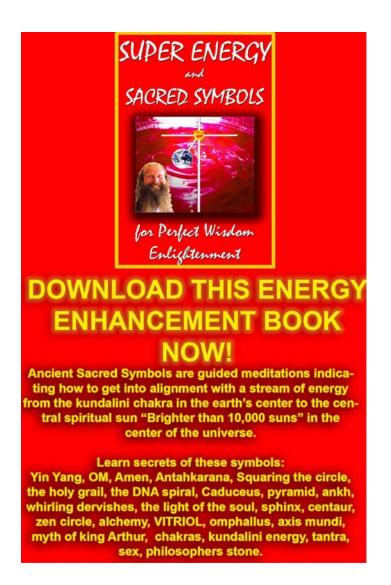

## "SUPER ENERGY AND SACRED SYMBOLS"

THIS BOOK GIVES THE HISTORICAL BASIS OF ONE GUIDED MEDITATION

SAMYAMA WHICH IS THE BASIS OF ALL THE MAJOR WORLD RELIGIONS -EGYPTIAN, TAOIST, HINDU, CHRISTIAN - AS TAUGHT IN ENERGY ENHANCEMENT

ENERGY ENHANCEMENT IS THE SYNTHESIS OF ALL RELIGION

THIS IS THE ONE BOOK WHICH CAN TOTALLY CHANGE THE WORLD!!

GAIN SUPER ENERGY - ELIMINATE ENERGY BLOCKAGES

Learn secrets of these symbols:

Yin Yang, OM, Amen, Antahkarana, Squaring the circle, the holy grail, the DNA spiral, Caduceus, pyramid, ankh, whirling dervishes, the light of the soul, sphinx, centaur, zen circle, alchemy, VITRIOL, omphallus, axis mundi, myth of king Arthur, chakras, kundalini energy, tantra, sex, philosophers stone.

DOWNLOAD SUPER ENERGY AND SACRED SYMBOLS HERE!!!

http://www.energyenhancement.org/Sacred-Energy/Meditation-Super-Energy-And-Sacred-Symbols-for-Perfect-Wisdom-Enlightenment-Color-energyenhancement-org.pdf