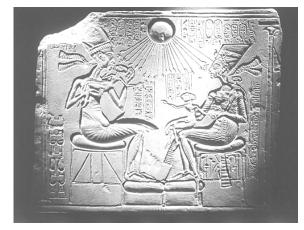

# THE CENTRAL SPIRITUAL SUN OF AKHNATEN

The Energy transmutation of Energy Enhancement produces inner peace, clarity, openness and truth. The Energy Enhancement student's "NO" to all the past negative energy and energy blockages held inside springs from an unequivocal "YES" to themselves and to their life!