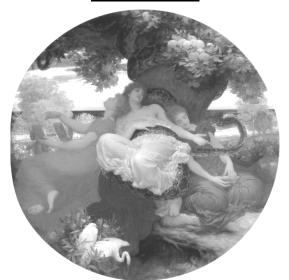

# ENERGY ENHANCEMENT Initiation 4

SUPER ADVANCED
KUNDALINI KRIYAS
CONNECTION WITH
CHAKRAS ABOVE THE HEAD

The Eleventh Labour of Hercules and The Garden of the Hesperides

"THE GOLDEN APPLES OF THE SUN

THE SILVER APPLES OF THE MOON"

WITH REFERENCE THE SOUL WISDOM CHAKRAS ABOVE THE HEAD.

AND THE WORLD TREE OF AXIS MUNDI AND THE ANTAHKARANA.

The Garden of the Hesperides by Frederick, Lord Leighton, 1892.

Yggdrasil, the World Ash (Norse)

The **Garden of the Hesperides** is Hera's orchard in the west, where either a single tree or a grove of Illumination - immortality-giving golden apples grew. The apples were planted from the fruited branches that Gaia the Earth Goddess gave to her as a wedding gift when Hera accepted Zeus. The 3 lady Hesperides were given the task of tending to the grove, but occasionally plucked from it themselves. Not trusting them, Hera also placed in the garden a never-sleeping, hundredheaded, dragon, named Ladon, see the Lernaean Hydra - this is the same beast as Ladon - as an additional safeguard.