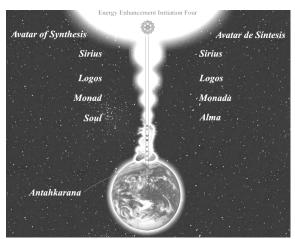

# ENERGY ENHANCEMENT Initiation 4 SUPER ADVANCED KUNDALINI KRIYAS CONNECTION WITH CHAKRAS ABOVE THE HEAD

- a. The Taoist Supra-Galactic Orbit
- b. The Creation, projection, of the Antahkarana to the Soul Chakra
- c. The Creation, projection, of the Antahkarana to the Monad Chakra

#### **ENERGY ENHANCEMENT - THE CORE ENLIGHTENMENT TECHNIQUES**

- d. The Creation, projection, of the Antahkarana to the Logos Chakra
- e. The Creation, projection, of the Antahkarana to the Sirius Chakra
- f. The Creation, projection, of the Antahkarana to the Avatar of Synthesis Chakra
- g. The Creation, projection, of the Antahkarana to the infinite Chakras of God

In reality, this is a picture of the chakras outside the body below the base and above the head, connecting us with our soul and energy centers even higher than that, the Monad, The Logos, Sirius and the Avatar of Synthesis all the way to the energy in the center of the universe.