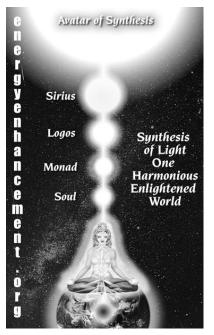

# ENERGY ENHANCEMENT Initiation 4 SUPER ADVANCED KUNDALINI KRIYAS CONNECTION WITH CHAKRAS ABOVE THE HEAD

- a. The Taoist Supra-Galactic Orbit
- b. The Creation, projection, of the Antahkarana to the Soul Chakra
- c. The Creation, projection, of the Antahkarana to the Monad Chakra

#### **ENERGY ENHANCEMENT - THE CORE ENLIGHTENMENT TECHNIQUES**

- d. The Creation, projection, of the Antahkarana to the Logos Chakra
- e. The Creation, projection, of the Antahkarana to the Sirius Chakra
- f. The Creation, projection, of the Antahkarana to the Avatar of Synthesis Chakra
- g. The Creation, projection, of the Antahkarana to the infinite Chakras of God

In reality, this is a picture of the chakras outside the body below the base and above the head, connecting us with our soul and energy centers even higher than that, the Monad, The Logos, Sirius and the Avatar of Synthesis all the way to the energy in the center of the universe.