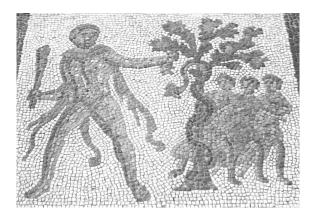

# ENERGY ENHANCEMENT Initiation 4

SUPER ADVANCED
KUNDALINI KRIYAS
CONNECTION WITH
CHAKRAS ABOVE THE HEAD

The Eleventh Labour of Hercules and The Garden of the Hesperides

"THE GOLDEN APPLES OF THE SUN

THE SILVER APPLES OF THE MOON"

#### **ENERGY ENHANCEMENT - THE CORE ENLIGHTENMENT TECHNIQUES**

Hercules stealing the golden apples from the Garden of the Hesperides. Detail of a Twelve Labours Roman mosaic from Llíria, Spain (3<sup>rd</sup> century A.D).

Finally making his way to the Garden of the Hesperides, Heracles tricked Atlas into retrieving some of the golden apples for him, by offering to hold up the heavens for a little while (Atlas was able to take them as, in this version, he was the father or otherwise related to the Hesperides). Upon his return, Atlas decided that he did not want to take the heavens back, and instead offered to deliver the apples himself, but Heracles tricked him again by agreeing to take his place on condition that Atlas relieve him temporarily so that Heracles could make his cloak more comfortable. Atlas agreed, but Heracles reneged and walked away. According to an alternative version, Heracles slew Ladon.