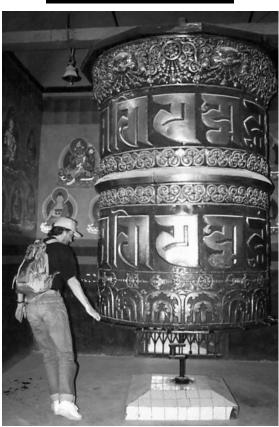

#### **ENERGY ENHANCEMENT - THE CORE ENLIGHTENMENT TECHNIQUES**

The Worm (Kundalini Dragon, Salamander) Orobouros which encircles the World of Norse Culture

The Tibetan Buddhist Prayer Wheel shows movement in a circle and also represents the Antahkarana - see EE Initiation 4 - like the Reiki Choku Rei. The outside of the wheel represents the spiral flows of energy around the axis of the wheel which represents a flow of energy between heaven and earth - the Antahkarana. It represents the "Microcosmic Orbit" of Energy Enhancement.

# THE ANTAHKARANA AND THE TIBETAN BUDDHIST PRAYER WHEEL

THE TIBETAN PRAYER WHEEL TURNS AROUND ITS AXIS WHICH REPRESENTS THE ANTAHKARANA. IT TURNS IN A CIRCLE EITHER CLOCKWISE SENDING ENERGY UP INTO THE CENTER OF THE UNIVERSE OR ANTICLOCKWISE - "WIDDERSHINS" SENDING ENERGY INTO THE CENTER OF THE EARTH.

THE CLOCKWISE OR ANTICLOCKWISE MOVEMENT SENDING ENERGY UP OR DOWN IS SYMBOLISED BY THE CLOCKWISE OR ANTICLOCKWISE SWASTIKA OR THE CLOCKWISE OR ANTICLOCKWISE ORIGINALLY TIBETAN CHOKU REI SYMBOL OF REIKI.