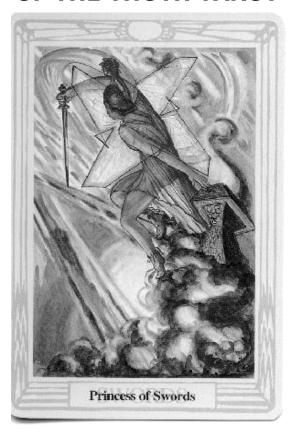

# ENERGY ENHANCEMENT Initiation 1 Meditation THE PRINCESS OF SWORDS OF THE THOTH TAROT

The inflow of Spiritual Energy or Kundalini Energy is well known in all Spiritual Circles as being expected in all genuine Courses with teachers who have advanced experience with Enlightened Masters yet some people just cannot get their heads around it and they do not

trust it as this concept destroys their idea of a "Normal" world. They start to fear the unknown!!

"EASY AND SMOOTH ENERGY ENHANCEMENT SPEEDS UP THE PROCESS OF ENLIGHTENMENT"

Energy Enhancement easily transmutes all negative energy without going anywhere near the emotions and memory!! The wind of Kundalini blowing through you usually leaves smoke and ashes in its wake. Normally, when Kundalini energy starts to flow through the interiorly held negativities it starts to destroy and release the Trauma and trauma within. Fear CAN be the result with all OTHER courses. The techniques of Energy Enhancement show you how to TOTALLY CLEAR yourself from moods and disturbing thoughts because it works at the level of Energy which underlies all the problems.