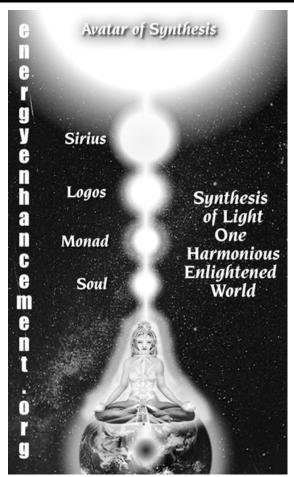

#### **ENERGY ENHANCEMENT - THE CORE ENLIGHTENMENT TECHNIQUES**

We can further increase the Energy by connecting this natural Circuit to the infinite energy sources of Chakras outside the body, - female Kundalini Chakra in the Center of the Earth - VITRIOL, Which connects with the male Central Spiritual Sun Chakras in the Center of the Universe - The Soul, Monad, Logos, Sirius and Avatar of Synthesis, then an infinity of chakras to God. female polarities

# ENERGY ENHANCEMENT Initiation 4 SUPER ADVANCED KUNDALINI KRIYAS CONNECTION WITH CHAKRAS ABOVE THE HEAD

- a. The Taoist Supra-Galactic Orbit
- b. The Creation, projection, of the Antahkarana to the Soul Chakra
- c. The Creation, projection, of the Antahkarana to the Monad Chakra

#### **ENERGY ENHANCEMENT - THE CORE ENLIGHTENMENT TECHNIQUES**

- d. The Creation, projection, of the Antahkarana to the Logos Chakra
- e. The Creation, projection, of the Antahkarana to the Sirius Chakra
- f. The Creation, projection, of the Antahkarana to the Avatar of Synthesis Chakra
- g. The Creation, projection, of the Antahkarana to the infinite Chakras of God

In reality, this is a picture of the chakras outside the body below the base and above the head, connecting us with our soul and energy centers even higher than that, the Monad, The Logos, Sirius and the Avatar of Synthesis all the way to the energy in the center of the universe.