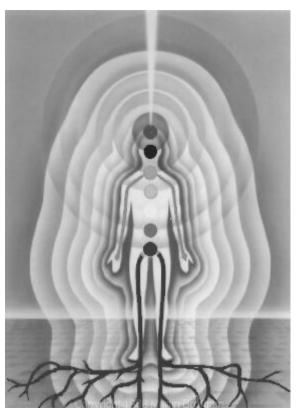

### GAINING MORE ENERGY.

The Antahkarana or Axis Mundi is the Psychic Tower of Connection between Heaven and Earth along which are strung all the Infinity of Chakras which end in God, of which you contain seven within your body. By connection with Chakras outside the body we connect with Infinite Pure Spiritual Energies which create Health, Wealth, Abundance, Super Intelligence and Genius.

# SOUL CONTACT AND THE ANTAHKARANA!

The Antahkarana or Axis Mundi is the psychic tower of connection between Heaven and Earth along which are strung all the Infinity of Chakras which end in God, of which you contain seven within your body.

By connection with Chakras outside the body we connect with Infinite Pure Spiritual Energies which create Health, Wealth, Abundance, Super Intelligence and Genius.

Practise this Initiation every day so that when you die you will not be so shocked by the Death Process.