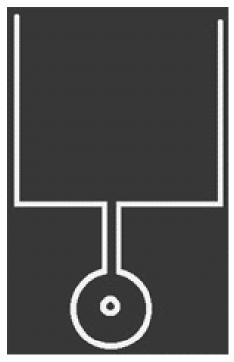

#### THE ANTAHKARANA AN THE SUFI FOUNTAIN AT THE ALHAMBRA, GRANADA, SPAIN

Many Sufi mystics came from organisations with names like the builders or the lock makers (Naqshbandhi).

Plan of a pool at the Alhambra Granada. The Key and the Lock

When you go to the Alhambra in Granada, Spain, you come across many symbols of Sufism. Above is the plan of the Pool of water (Rectangle) in front of one of the beautiful buildings there. And a fountain (Circle) with a water channel between the two. The water from the fountain comes out of the little circle in the center of the bigger circle and flows into the pool.

#### **ENERGY ENHANCEMENT - THE CORE ENLIGHTENMENT TECHNIQUES**

The key of the Lockmakers, the Sufi Naqshbandi, a symbol of the Antahkarana

THE CIRCLE OF THE FOUNTAIN REPRESENTS THE EARTH, THE FOUNTAIN OF WATER IS THE KUNDALINI CHAKRA IN THE CENTER OF THE EARTH, THE CHANNEL THE ANTAHKARANA FROM THE CENTER OF THE EARTH OUT INTO THE SEA OF ENERGY - GOD - IN THE CENTER OF THE UNIVERSE.

#### "AS THE DROP DISSOLVES INTO THE OCEAN..."

The large circle of the fountain above is the Earth. The little circle in its center is kundalini energy which flows in every direction but is then channelled through the Antahkarana, the channel, into the pool, the ocean, the Soul, the central spiritual sun of Gurdjieff.

The fountain and the channel looks like a Key, does it not? Therefore here is the key of the Lockmakers, the Naqshbandi.