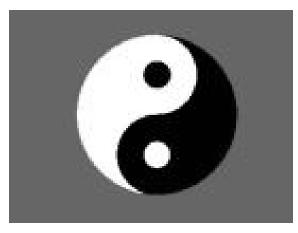

The Circular Yin Yang Symbol of Chinese Alchemical Taoism makes sense once you understand that the black dot represents the alchemical lead of the dirty Base chakra and the white dot represents the pure crown chakra. The circle represents the powerful Central and Governing Meridians of Acupuncture which was SEEN PSYCHICALLY by Taoist masters in their meditations. These Meridians, energy flows, circulate down the front of the body and up the spine through all the major Chakras.

#### **ENERGY ENHANCEMENT - THE CORE ENLIGHTENMENT TECHNIQUES**

This is the "Microcosmic Orbit" of Energy Enhancement.

The Circular Broach in the costume of the Zen Master on the left. Zen is the Hybrid of Buddhism and Taoism. Hogen, the name of my Master, Zen Master Hogen means, "Master of the Tao" It represents the "Microcosmic Orbit" of Energy Enhancement.

It represents the Kundalini Kriyas "Microcosmic Orbit" of Energy Enhancement.

The Hindu Swastika