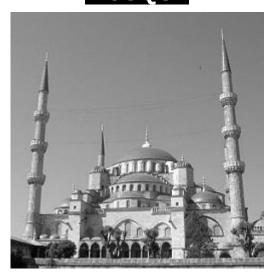

# THE ANTAHKARANA AND THE MINARET OF THE BLUE MOSOUE

The Sufi Inspired Minaret of the Blue Mosque in Turkey even has the representation of the chakras above the head built as three balconies up the towers representing only three chakras above the head. Now we need to go higher. There are an infinity of chakras above the head connecting us with God!