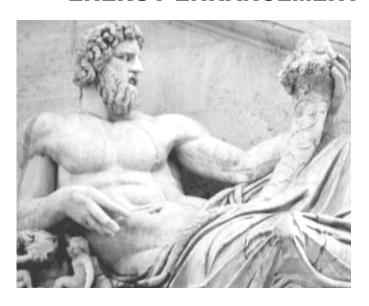

#### CORNUCOPIA

Cornucopia is one of the horns of Amaltheia, the goatnymph who nursed Zeus. She gave it to Zeus who presented it to Adrasteia and Io, two other nymphs: it became the horn of plenty (Latin: cornus=horn, copia=abundance), which is always filled with whatever food or drink its owner may desire. A very common decoration theme, cornucopia is often shown in a very standardized way (see the cornucopias Popolo in Porta del in Rome). An exception is the long cornucopia held by the River Tiber in a colossal statue now in Piazza del Campidoglio in Rome.... here it is...