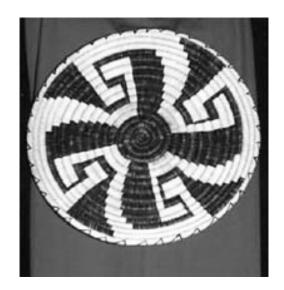

The Hindu Swastika, Anti-Clockwise and clockwise

Like the Choku Rei Symbol and the Prayer Wheel the swastika represents the spiral flows of energy around a central stem. Anti-Clockwise or as they say in Magic, "Widdershins" represents energy going away from you.

Devi Dhyani, "A Simple teacher of Dance" - Quote by Gurdjieff, like Jalaluddin Rumi and his whirling dervishes utilises this spiritual truth by turning anticlockwise to send all negative energy into the center of the earth and clean the base chakra.

It represents the Kundalini Kriyas "Microcosmic Orbit" of Energy Enhancement.

The Hindu Swastika