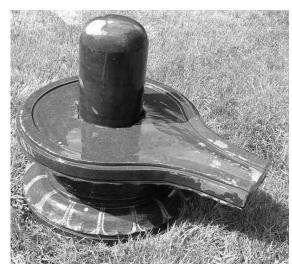

esentation of the Antahkarana

Below is a Shiva Lingham and Yoni from the india and the Ancient, 5000 years old Hindu religion. The base, Yoni looks like the fountain above, yes? The Shiva Lingam (Male Genitals) takes the part of the upwelling water of the fountain. In ritual worship, milk is poured over the Shiva Lingam and it comes out of the Yoni (Female Genitals) which symbolise the earth and the antahkarana spout shooting spiritual energy out of the center of the earth like the water of the fountain comes out of the fountain above into the pool.

This shows the rectification (The R of Vitriol) of the energy milk which comes down from the center of the universe and its rectification, change of direction, as it returns from the center of the earth back into the center of the universe.



### THE PARALLEL PROCESSOR MODEL OF A HUMAN BEING

Super Computers gain speed through the number of processors connected. Each Chakra is a processor. As we connect the chakras higher and higher along the

#### **ENERGY ENHANCEMENT - THE CORE ENLIGHTENMENT TECHNIQUES**

antahkarana by removing the energy blockages between them so we gain more intelligence the higher they go, and the more chakras we connect together. As more processors are connected, so a human being gains more wisdom. The communication bus connecting the chakras together is the Antahkarana - a connecting tower of energy between heaven and earth. There are an infinity of chakras in the body and above the crown - soul, monad, sirius etc - connecting us with god. The number of processors is infinite. Our intelligence is pote