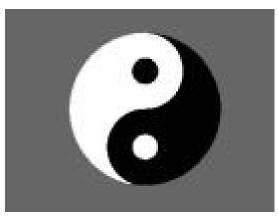

The Circular Yin Yang Symbol of Chinese Alchemical Taoism makes sense once you understand that the black dot represents the alchemical lead of the dirty Base chakra and the white dot represents the pure crown chakra. The circle represents the powerful Central and Governing Meridians of Acupuncture which was SEEN PSYCHICALLY by Taoist masters in their meditations. These Meridians, energy flows, circulate down the front of the body and up the spine through all the major Chakras.

#### THE YIN YANG SYMBOL

This Yin Yang drawing symbolises the process whereby we too can do the same. It shows how to keep free of negative influences and energies by transmuting them (The secret of the Philosophers Stone is given in Energy Enhancement Initiation Three) within our energy systems.