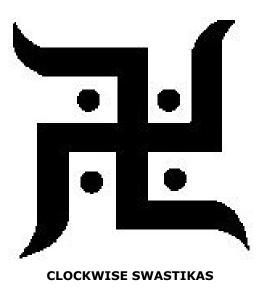

# THE ANTAHKARANA AND THE TIBETAN BUDDHIST PRAYER WHEEL

THE TIBETAN PRAYER WHEEL TURNS AROUND ITS AXIS WHICH REPRESENTS THE ANTAHKARANA. IT TURNS IN A CIRCLE EITHER CLOCKWISE SENDING ENERGY UP INTO THE CENTER OF THE UNIVERSE OR ANTICLOCKWISE - "WIDDERSHINS" SENDING ENERGY INTO THE CENTER OF THE EARTH.

THE CLOCKWISE OR ANTICLOCKWISE MOVEMENT SENDING ENERGY UP OR DOWN IS SYMBOLISED BY THE CLOCKWISE OR ANTICLOCKWISE SWASTIKA OR THE CLOCKWISE OR ANTICLOCKWISE ORIGINALLY TIBETAN CHOKU REI SYMBOL OF REIKI.

## THE ANTAHKARANA AND THE SWASTIKA

THE SWASTIKA IS AN ANCIENT SYMBOL FROM 5000 YEARS OLD HINDU SOURCES. IMAGINE THE AXIS OF THE ANTAHKARANA COMING OUT OF THE CENTER OF THE DRAWINGS BELOW AS THE SWASTIKA OR CHOKU REI TURNS AROUND ITS CENTER.

**ANTI-CLOCKWISE SWASTIKA** 

## THE ANTAHKARANA AND THE REIKI CHOKU REI

Clockwise Energy flow is Spirit to Matter

Anti-clockwise
Energy Flow is
Matter to Spirit