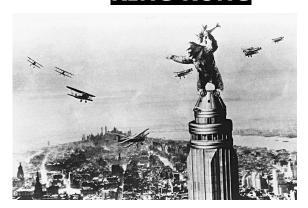

### THE ANTAHKARANA AND KING KONG

**King Kong** symbolises the Ego. As we ascend the Empire State building of the Antahkarana to the soul, then the ego must die and slip away.

As it says in the Movie as a Sufi saying - And the Prophet said, 'And Io, the beast looked upon the face of beauty. And it stayed its hand from killing. And from that day, it was as one dead.'