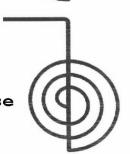

The Christian Fishes

The Reiki "Choku Rei Symbol" This represents the Antahkarana flow of energy between heaven and earth - the upright line, and the spiral of spiritual energy which surrounds it as magnetism spirals around a ray of light in the direction of the "right hand rule" of physics. It represents the "Microcosmic Orbit" of Energy Enhancement.

## THE ANTAHKARANA AND THE REIKI CHOKU REI

Clockwise Energy flow is Spirit to Matter

Anti-clockwise
Energy Flow is
Matter to Spirit

### CHOKU REI

Pronounced CHO-KU-REI

To Draw:- Start at the handle, then down to the bottom, then Spiral in, in one continuos line.