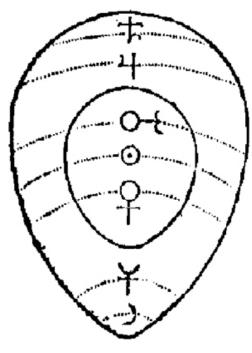

#### Central Spiritual Sun

The egg is a common alchemical symbol. The retort, the alchemists' bulb-shaped vessel, was called the Philosopher's egg. It was used for gentle distillation and cohobation and could be hermetically sealed, so that the various materials inside could incubate. The egg was, more importantly, perceived as an image of the universe, the macrocosmos.

THE ANTAHKARANA OF JOHN DEE

#### **ENERGY ENHANCEMENT - THE CORE ENLIGHTENMENT TECHNIQUES**

John Dee, a British alchemist and mathematician who wrote the Monas hieroglyphica in 1564, wrote about the monad (unity) underlying the universe as expressed in a hieroglyph or symbol. He connected the symbol of the monad to the process of alchemical transmutation and found elements of transformation arranged along orbital lines in the egg, according to the corresponding placement of their ruling planets. He delineated the egg into a central "yolk" made up of the Sun, Mars and Venus (the metals gold, iron and copper) and a "white" made up of Jupiter, Saturn, Luna and Mercury (the metals tin, lead, silver and quicksilver)...Material transformation took place when the "yolk" enveloped the "white" through a process of "rotation."