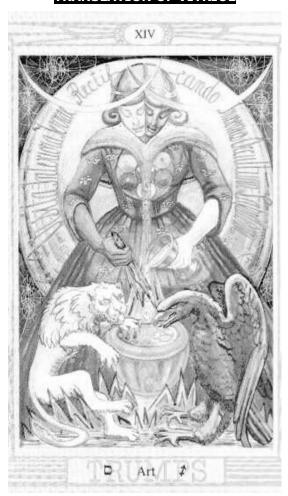

# THE ART CARD OF THE THOTH TAROT WITH THE TRANSLATION OF VITRIOL

A Guided meditation encoded for centuries in the word VITRIOL - a guided meditation given in the Art Card of the Tarot, THOTH Pack.

See the latin words, an explanation of VITRIOL in a circle behind the figure on the card above.

Showing what is and how to activate "The Philosophers Stone" The "Occultem Lapidem" which is the catalyst which changes Base metal into Gold.

Not the metal Gold, the Element Gold or "Fools Gold" as the Alchemists used to call it.

#### **ENERGY ENHANCEMENT - THE CORE ENLIGHTENMENT TECHNIQUES**

The Enhancement of the pure Golden Spiritual Energy of the Crown Chakra and the transmutation of the Negative Energy slowing down the Base Chakra, or how to change or transmute the BLOCKAGES OF THE BASE CHAKRA, the Base metal (lead) into PURE SPIRITUAL GOLDEN ENERGY, THE ALCHEMICAL SECRET OF THE GOLDEN FLOWER.