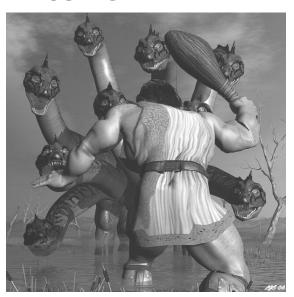

# Meditation THE TWELVE LABOURS OF HERCULES -- THE HYDRA

# THE TWELVE LABOURS OF HERCULES OR HERACLES SYMBOLISES THAT WHICH IS NECCESSARY ON THE PATH OF ENLIGHTENMENT

Remember the Labour of Hercules involving the Hydra. As Hercules chopped off one head with his sword another 3 grew back in its place.

As Hercules chopped off the head, he cauterised it with the Sacred Fire, and thus the heads grew no more. This is the secret of meditation taught in Energy Enhancement, but for the fire, you have to wait a few Initiations!

The Hydra symbolises the mind. Its heads the many thoughts we have which need to be dissipated through Energy Enhancement Initiation One, meditation.

TO STOP THE MIND, WE MUST DEFEAT THE HYDRA. ENERGY ENHANCEMENT KNOWS THE FAST AND SPEEDY WAY TO ENLIGHTENMENT!

need to be dissipated.

2 grew back in its place. The Hydra symbolises the

mind. Its heads the many thoughts we have which

The Dragon always Symbolises Kundalini Energy

#### **ENERGY ENHANCEMENT - THE CORE ENLIGHTENMENT TECHNIQUES**

In Greek mythology, the **Lernaean Hydra** (Greek: Λερναία Ύδρα) was an ancient nameless serpent-like chthonic water beast that possessed numerous heads—the poets mention more heads than the vase-painters could paint— and poisonous breath (Hyginus, 30). The Hydra of Lerna had heads which when cut sprouted three more, was killed by Hercules as the Second of his Twelve Labours and refers to the rubbish unnecessary thoughtforms of the mind created by trauma formed Energy Blockages. Hercules destroyed the heads of the Hydra with Sacred Kundalini Fire - The Energy Enhancement Meditation and the Seven Step Process for the removal of Energy Blockages.