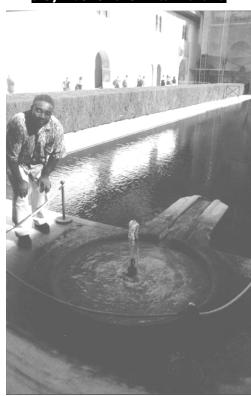

#### THE ANTAHKARANA AN THE SUFI FOUNTAIN AT THE ALHAMBRA, GRANADA, SPAIN

Many Sufi mystics came from organisations with names like the builders or the lock makers (Naqshbandhi).

Plan of a pool at the Alhambra Granada. The Key and the Lock

When you go to the Alhambra in Granada, Spain, you come across many symbols of Sufism. Above is the plan of the Pool of water (Rectangle) in front of one of the beautiful buildings there. And a fountain (Circle) with a water channel between the two. The water from the fountain comes out of the little circle in the center of the bigger circle and flows into the pool.

#### **ENERGY ENHANCEMENT - THE CORE ENLIGHTENMENT TECHNIQUES**

The key of the Lockmakers, the Sufi Naqshbandi, a symbol of the Antahkarana

THE CIRCLE OF THE FOUNTAIN REPRESENTS THE EARTH, THE FOUNTAIN OF WATER IS THE KUNDALINI CHAKRA IN THE CENTER OF THE EARTH, THE CHANNEL THE ANTAHKARANA FROM THE CENTER OF THE EARTH OUT INTO THE SEA OF ENERGY - GOD - IN THE CENTER OF THE UNIVERSE.

#### "AS THE DROP DISSOLVES INTO THE OCEAN..."

The large circle of the fountain above is the Earth. The little circle in its center is kundalini energy which flows in every direction but is then channelled through the Antahkarana, the channel, into the pool, the ocean, the Soul, the central spiritual sun of Gurdjieff.

The fountain and the channel looks like a Key, does it not? Therefore here is the key of the Lockmakers, the Naqshbandi.