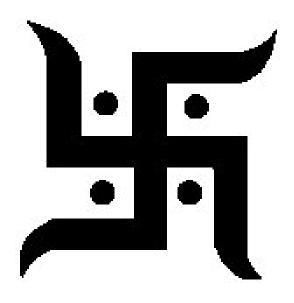

The Hindu Swastika, Anti-Clockwise and clockwise

Like the Choku Rei Symbol and the Prayer Wheel the swastika represents the spiral flows of energy around a central stem. Anti-Clockwise or as they say in Magic, "Widdershins" represents energy going away from you.

Devi Dhyani, "A Simple teacher of Dance" - Quote by Gurdjieff, like Jalaluddin Rumi and his whirling dervishes utilises this spiritual truth by turning anticlockwise to send all negative energy into the center of the earth and clean the base chakra.

It represents the Kundalini Kriyas "Microcosmic Orbit" of Energy Enhancement.

The Hindu Swastika