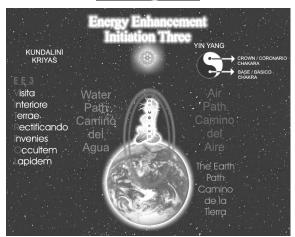

# **ENERGY ENHANCEMENT Initiation 3**

ADVANCED KUNDALINI KRIYAS

#### The Grounding of Negative Energies

# THE EARTH PATH OF CHINESE ALCHEMICAL TAOISM

We have a very ancient saying,

"The more God, the more Devil.

The more Flesh the more Worms.

The more property, the more anxiety.

The more control of negative energies, the more negative energies that need control."

The Abbods of Amel

**ENERGY ENHANCEMENT** 

JUST GROUND IT!!

ENERGY ENHANCEMENT Initiation 3

ADVANCED KUNDALINI KRIYAS

The Grounding of Negative Energies

THE EARTH PATH OF CHINESE ALCHEMICAL TAOISM

# AND CONTACT WITH KUNDALINI CHAKRA IN THE CENTER OF THE EARTH