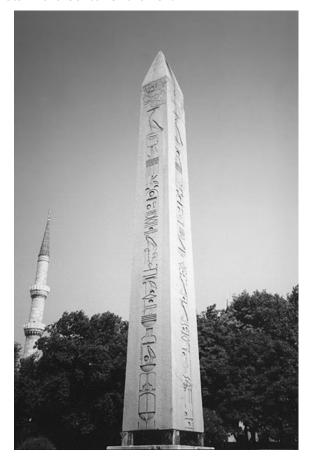

#### ENERGY ENHANCEMENT Initiation 4

SUPER ADVANCED KUNDALINI KRIYAS

CONNECTION WITH CHAKRAS ABOVE THE HEAD

SOUL CONTACT AND THE ANTAHKARANA!

SYMBOLS OF THE ANTAHKARANA

THE ANTAHKARANA AND THE OBELISK

The Obelisk is the physical, artistic, objective art, representation of the Antahkarana or the tower which connects all the chakras, below the base chakra, in the body and above the head, together.

spire, inspire, aspire

Every brick aspires to become a Cathedral - the Monadic and the Logoic Communities of Angels.

The Egyptian Obelisk like Cleopatras Needle in London and Paris, from thousands of years of Antiquity and the Washington Monument below...