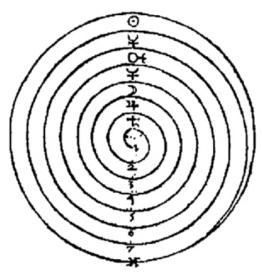

THE JOHN DEE SCREW - CIRCULATION OF THE ENERGIES OF THE ENERGY ENHANCEMENT SUPRA GALACTIC ORBIT

ABOVE, ALL THE PLANETS IN A LINE, HIGHER AND HIGHER, ALONG THE ANTAHKARANA.

THIS IS PYTHAGORAS'S MUSIC OF THE SPHERES, OR PLANETS, OR CHAKRAS OUT OF THE BODY, TO WHICH WE ARE CONNECTED.

WE ASCEND, OUT OF THE BODY TO ACCESS HIGHER AND HIGHER CHAKRAS TO WHICH WE ARE CONNECTED.

THIS MAP SHOWS HOW WE HUMAN BEINGS CONNECT INTO THE HIGHER AND HIGHER ENERGIES OF THE UNIVERSE.

Dee further symbolized this process with a spiral derived from **Sufi Arabic- Egyptian alchemy, - originally Taoist Alchemy** - where "turning the screw" was used to describe transformation. The spiral described and contained circles, and the circle was conceived as a hermetically sealed space in which transformation could take place.

In reality, this is a picture of the chakras outside the body below the base and above the head, connecting us with our soul and energy centers even higher than that, the Monad, The Logos, Sirius and the Avatar of Synthesis all the way to the energy in the center of the universe.

#### **ENERGY ENHANCEMENT - THE CORE ENLIGHTENMENT TECHNIQUES**

As the screw is turned, we access higher and higher, one chakra at a time.

Above, see the spiral "Screw" Circulating Energy through the chakras. Although not created by Dee, it shows the antiquity of of the same successful technique actually pre-dating that of Dee's, as we say above, from the Taoist Supra-Galactic Orbit and the Hindu Kundalini Kriyas.