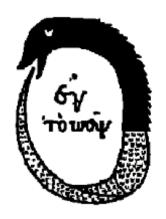

#### **ENERGY ENHANCEMENT - THE CORE ENLIGHTENMENT TECHNIQUES**

The Worm (Kundalini Dragon, Salamander) Orobouros which encircles the World of Norse Culture

The Tibetan Buddhist Prayer Wheel shows movement in a circle and also represents the Antahkarana - see EE Initiation 4 - like the Reiki Choku Rei. The outside of the wheel represents the spiral flows of energy around the axis of the wheel which represents a flow of energy between heaven and earth - the Antahkarana. It represents the "Microcosmic Orbit" of Energy Enhancement.