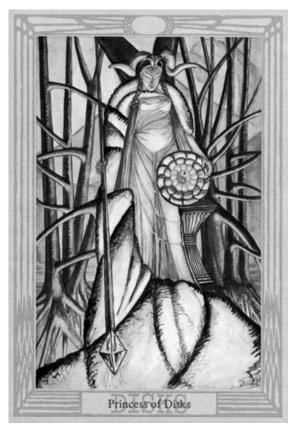

# ENERGY ENHANCEMENT Initiation 1 Meditation THE PRINCESS OF DISCS OF THE THOTH TAROT

The wand of the Princess of discs stretches from heaven to earth and symbolises the Antakarana, an ancient symbol of Kundalini Yoga, which represents the tower, rainbow bridge of energy which flows through all your chakras from heaven to earth, when all energy blockages preventing that flow have been transmuted through the techniques of Energy Enhancement.

By learning how to bring the Spiritual Energies of the Center of the Universe, the highest and purest form of light, into this Earth which is the darkest and most negative of all elements, it becomes possible to raise the energy level of the Energy Enhancement student and the Earth itself. This advance into new territory has the ability to unify to integrate the mother, the father and all the internal children into one energetic, soul infused and peaceful being.