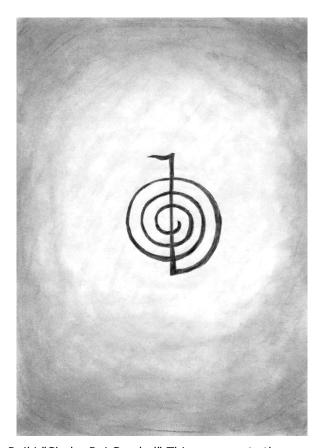

The Christian Fishes

The Reiki "Choku Rei Symbol" This represents the Antahkarana flow of energy between heaven and earth - the upright line, and the spiral of spiritual energy which surrounds it as magnetism spirals around a ray of light in the direction of the "right hand rule" of physics. It represents the "Microcosmic Orbit" of Energy Enhancement.