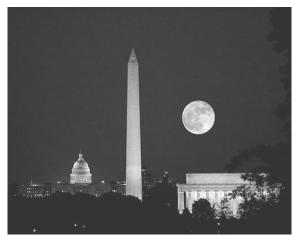

#### **ENERGY ENHANCEMENT - THE CORE ENLIGHTENMENT TECHNIQUES**

Holy Spirit and Shakti the Mother. Kundalini Shakti exists in the Center of the Earth.

The Obelisk from Egypt and the Masons - Washington Monument together with the Capitol from the Capitoline Hill in Rome. The Dome of the Capitol represents the Hemisphere of the Earth, and the column arising from it, the Anthkarana.

spire, inspire, aspire

Every brick aspires to become a Cathedral - the Monadic and the Logoic Communities of Angels.

The Egyptian Obelisk like Cleopatras Needle in London and Paris, from thousands of years of Antiquity and the Washington Monument below...