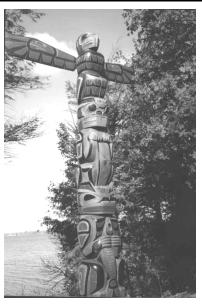

## THE ANTAHKARANA AND THE TOTEM POLE

The Native American Indian Totem Pole has many chakras, gods, blockages and CHAKRAS on the way up the Antahkarana to the Eagle of Don Juan and Castaneda