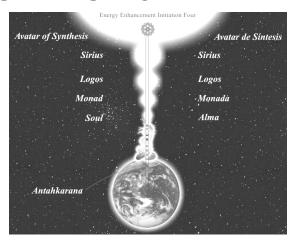

# SOUL CONTACT AND THE ANTAHKARANA!

The Antahkarana or Axis Mundi is the psychic tower of connection between Heaven and Earth along which are strung all the Infinity of Chakras which end in God, of which you contain seven within your body.

By connection with Chakras outside the body we connect with Infinite Pure Spiritual Energies which create Health, Wealth, Abundance, Super Intelligence and Genius.

Practise this Initiation every day so that when you die you will not be so shocked by the Death Process.

In reality, this is a picture of the chakras outside the body below the base and above the head, connecting us with our soul and energy centers even higher than that, the Monad, The Logos, Sirius and the Avatar of Synthesis all the way to the energy in the center of the universe.