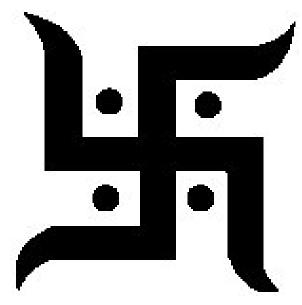

The Hindu Swastika, Anti-Clockwise and clockwise

Like the Choku Rei Symbol and the Prayer Wheel the swastika represents the spiral flows of energy around a central stem. Anti-Clockwise or as they say in Magic, "Widdershins" represents energy going away from you.

Devi Dhyani, "A Simple teacher of Dance" - Quote by Gurdjieff, like Jalaluddin Rumi and his whirling dervishes utilises this spiritual truth by turning anticlockwise to send all negative energy into the center of the earth and clean the base chakra.

It represents the Kundalini Kriyas "Microcosmic Orbit" of Energy Enhancement.

The Hindu Swastika

## THE ANTAHKARANA AND THE SWASTIKA

THE SWASTIKA IS AN ANCIENT SYMBOL FROM 5000 YEARS OLD HINDU SOURCES. IMAGINE THE AXIS OF THE ANTAHKARANA COMING OUT OF THE CENTER OF THE DRAWINGS BELOW AS THE SWASTIKA OR CHOKU REI TURNS AROUND ITS CENTER.

**ANTI-CLOCKWISE SWASTIKA** 