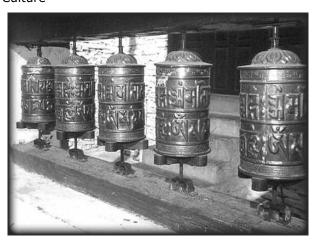

#### **ENERGY ENHANCEMENT - THE CORE ENLIGHTENMENT TECHNIQUES**

The Worm (Kundalini Dragon, Salamander) Orobouros which encircles the World of Norse Culture

The Tibetan Buddhist Prayer Wheel shows movement in a circle and also represents the Antahkarana - see EE Initiation 4 - like the Reiki Choku Rei. The outside of the wheel represents the spiral flows of energy around the axis of the wheel which represents a flow of energy between heaven and earth - the Antahkarana. It represents the "Microcosmic Orbit" of Energy Enhancement.