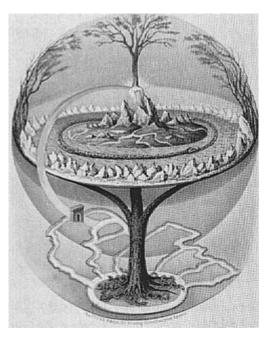

# ENERGY ENHANCEMENT Initiation 4

SUPER ADVANCED
KUNDALINI KRIYAS
CONNECTION WITH
CHAKRAS ABOVE THE HEAD

The Eleventh Labour of Hercules and The Garden of the Hesperides

"THE GOLDEN APPLES OF THE SUN

THE SILVER APPLES OF THE MOON"

WITH REFERENCE THE SOUL WISDOM CHAKRAS ABOVE THE HEAD.

AND THE WORLD TREE OF AXIS MUNDI AND THE ANTAHKARANA.

The Garden of the Hesperides by Frederick, Lord Leighton, 1892.

Yggdrasil, the World Ash (Norse)

Antaeus was killed (the process of Illumination requires the ability to get out of the body into the higher chakras, the same path we take when we die, but without the advantage of being able to come back along the Silver Chord) by suspending him in a tree - SEE THE MYTH OF ODIN IN AXIS MUNDI where Odin spent 9 nights supended in the Axis Mundi Tree above the Crown Chakra in order to become Illuminated and gain psychic vision - make all his sight one in the third eye.

# SOUL CONTACT AND THE ANTAHKARANA!

The Antahkarana or Axis Mundi is the psychic tower of connection between Heaven and Earth along which are strung all the Infinity of Chakras which end in God, of which you contain seven within your body.

In reality, this is a picture of the chakras outside the body below the base and above the head, connecting us with our soul and energy centers even higher than that, the Monad, The Logos, Sirius and the Avatar of Synthesis all the way to the energy in the center of the universe.