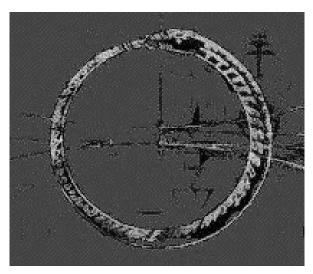

#### **ENERGY ENHANCEMENT - THE CORE ENLIGHTENMENT TECHNIQUES**

The Worm (Kundalini Dragon, Salamander) Orobouros which encircles the World of Norse Culture

The Tibetan Buddhist Prayer Wheel shows movement in a circle and also represents the Antahkarana - see EE Initiation 4 - like the Reiki Choku Rei. The outside of the wheel represents the spiral flows of energy around the axis of the wheel which represents a flow of energy between heaven and earth - the Antahkarana. It represents the "Microcosmic Orbit" of Energy Enhancement.